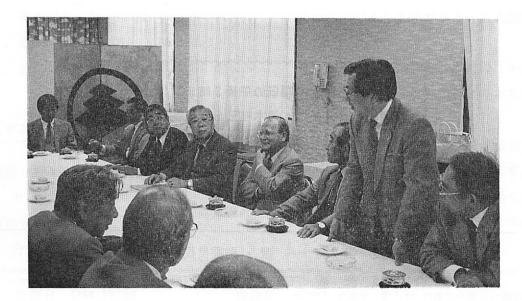

会報第1085号(1998.7.3)

<1998~1999年度役員交替式>

PM18:30

司会 伊東幸市クラブ奉仕委員長

- ① 国歌及びロータリーソング斉唱
- ② 柏西クラブ旗引継ぎ及び会長・幹事 ロータリーバッチの交換
- ③ 新役員、各委員長の発表

秋山政俊幹事

- ④ 新旧SAA及び親睦委員長のたすき
   交換
- ⑤ 物故者黙祷
- ⑥ 歴代会長紹介 田口 正会長
- ⑦ 新会長挨拶 田口 正会長
- (8) 来賓ご祝辞

柏市長 本多 晃 様

<新会長挨拶> (交替式) 田口 正会長

本日は当クラブの役員交替式に大勢の 皆様のご出席を頂き洵に有難うございま す。

また来賓として当クラブの名誉会員で もあります本多柏市長さんにも公務ご多 用の処ご出席を賜り厚くお礼申し上げま す。

先づ最初に1年間の大役を有終の美を もって飾られた榎本直前会長、中村直前 幹事に会員を代表して深く感謝申し上げ ます。

さてこの度、クラブの会長選出の慣例